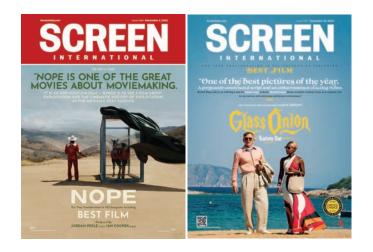

# **FRONT & BACK COVERS**

Design guides to get the most from your advertising

# **FRONT COVERS**

245mm wide x 335mm high + bleed

#### **Option 1**

Extend the creative to the top of the page (see Glass Onion examples above) The colour of the SCREEN masthead can changed to suit the design but its position cannot be altered

### **Option 2**

Supply your creative as 245mm wide x 260mm high and we will add our regular red masthead (see Roma example above)