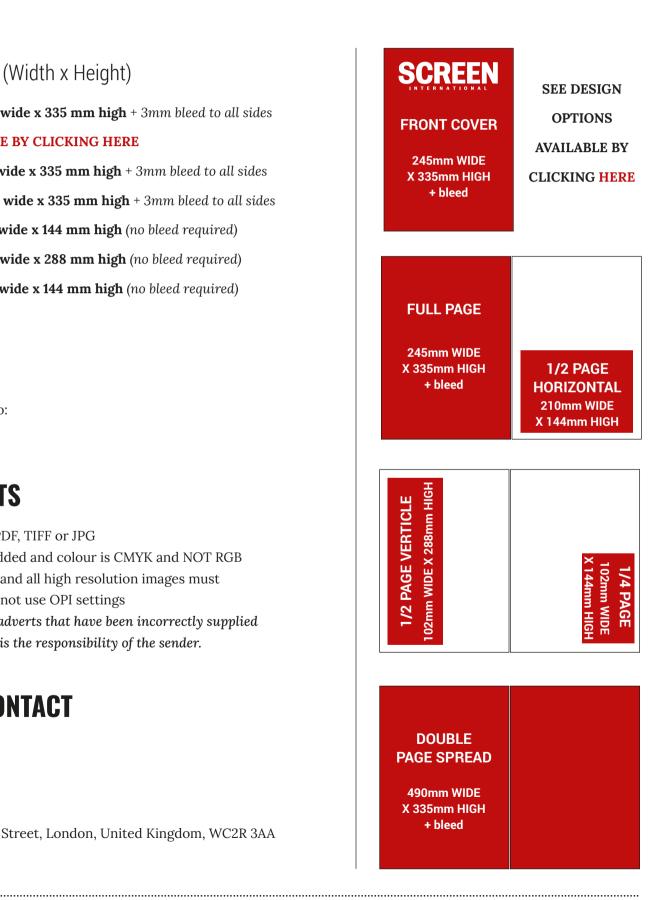

#### SIZE DIMENSIONS (Width x Height)

#### SEE DESIGN OPTIONS AVAILABLE BY CLICKING HERE

| Full Page <b>245 mm wide x 335 mm high</b> + 3mm bleed to all sides       |  |
|---------------------------------------------------------------------------|--|
| Double Page Spread                                                        |  |
| Half Page Horizontal <b>210 mm wide x 144 mm high</b> (no bleed required) |  |
| Half Page Vertical <b>102 mm wide x 288 mm high</b> (no bleed required)   |  |
| Quarter Page <b>102 mm wide x 144 mm high</b> (no bleed required)         |  |

# **FRONT COVERS**

245mm wide x 335mm high + bleed

# **BACK COVERS**

245mm wide x 335mm high + bleed